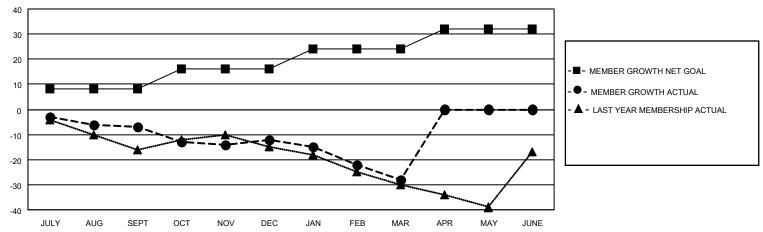

### GOALS AND ACTUAL MEMBERS CUMULATIVE

| DROPPED CLUBS: 0 |    | 19 CLUBS OF 33 ADDED 1 OR MORE<br>NEW MEMBERS | GENDER DISTRIBUTION        |              |    |
|------------------|----|-----------------------------------------------|----------------------------|--------------|----|
|                  |    |                                               | MALE                       | 910 (74.77%) |    |
|                  |    |                                               | FEMALE                     | 307 (25.23%) |    |
| DROPPED MEMBERS  |    |                                               |                            |              |    |
| DECEASED         | 15 | CLICK HERE FOR CUMULATIVE                     | TOTAL FAMILY UNIT MEMBERS  |              | 44 |
| CLUB CANCELLED   | 0  | MEMBERSHIP DATA                               | FAMILY MEMBERS PAYING HALF |              | 00 |
| OTHER            | 54 |                                               |                            |              | 22 |
| TOTAL            | 69 |                                               | 000                        |              |    |